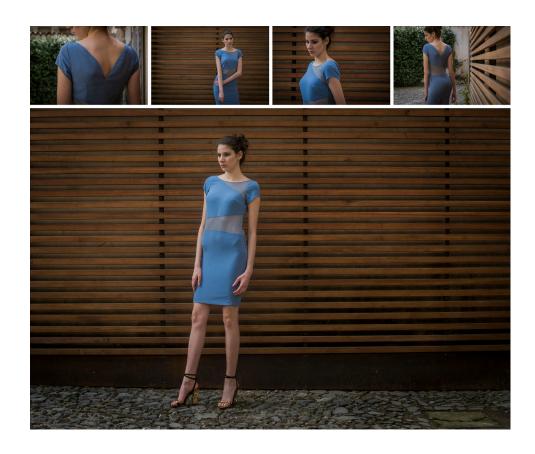

High waist and wide leg trousers withcurled waistand soft crotch. Shiny stretching technical textile

98% polyester 2% elastane

Kimono shirt with soft curled sleeve

100% viscosa

CROPPED SHIRT
AND TROUSERS
URBAN BLU MODEL
Blue cropped shirt
with butterfly sleeve,
drop shape on the back
and hook fastener.
Light wool textile

100% wool

High waist and wide leg 7/8 trousers with curled waist and soft crotch. Particular high hem in contrast. Soft denim patterned textile

80% cotton 20% silk

LIGHT BLUE JACKET
CAPRI MODEL
Polyester crepe unlined blazer
with applied pockets.
Internal handmade stitching