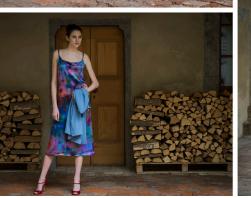

100% silk

FUCHSIA SKIRT AMALIA MODEL Asymmetric skirt with elastic waist and left side tied detail

100% silk

STRAPLESS DRESS
BALI MODEL
Wide 7/8 dress
with side tear
and satin waist in contrast

100% silk

SHORT JUMPSUIT
BALI MODEL
Short jumpsuit
with sheer voile inserts