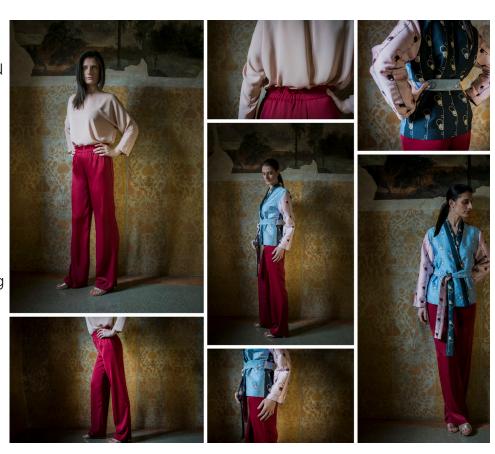

98% polyester 2% elastane

KIMONO JACKET
SHIRT AND TROUSERS
QUEEN KIMONO,
QUEEN CREME AND QUEEN
ROUGE MODEL
Turn-up sleeve kimono
jacket in brocade textile
with belt.
Precious colors trio
98% polyester 2% lurex

High waist and wide leg trousers withcurled waistand soft crotch. Shiny stretching technical textile

98% polyester 2% elastane

Kimono shirt with soft curled sleeve

100% viscosa

CROPPED SHIRT
AND TROUSERS
URBAN BLU MODEL
Blue cropped shirt
with butterfly sleeve,
drop shape on the back
and hook fastener.
Light wool textile