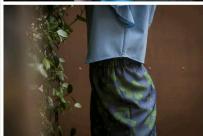

High waist and wide leg trousers withcurled waistand soft crotch. Shiny stretching technical textile

98% polyester 2% elastane

Kimono shirt with soft curled sleeve

100% viscosa

CROPPED SHIRT
AND TROUSERS
URBAN BLU MODEL
Blue cropped shirt
with butterfly sleeve,
drop shape on the back
and hook fastener.
Light wool textile