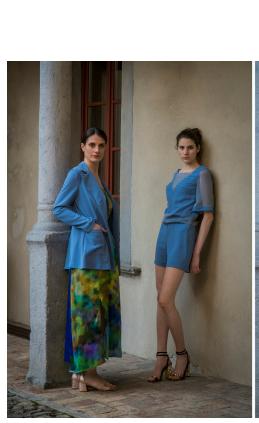

TAORMINA MODEL
Polyester crepe
oversleeve sheath dress
with sheer
effect voile inserts

100% polyester

YELLOW SKIRT AND BLUE SHIRT POSITANO MODEL High waist sheath skirt withoverlappingtear on the back. Cotton with satineffect

> 98% cotton 2% elastane

Sheer effect voile 7/8 sleeve shirt with curled frill

100% polyester

RED DRESS LADY MODEL Oversleeve 7/8 dress, back V-neck and overlappingtear on the back. Opaque stretching technical textileand handmade stitching with pink silk thread