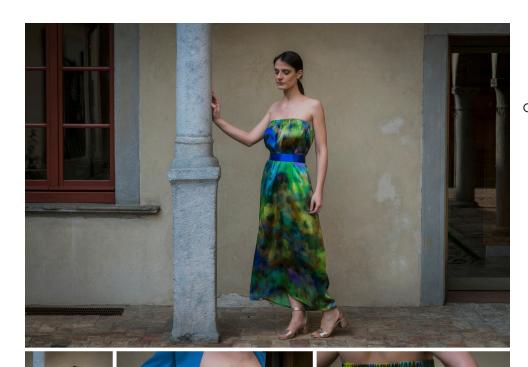

100% poliyester

CHEMISE DRESS SOFIA MODEL Soft chemise dress with below knee length

100% silk

LONG DRESS
WITH LITTLE FLOWERS
SPRING MODEL
Flared long dress
cut to the waist
with sheer voile tear.
Double sleeve flower effect