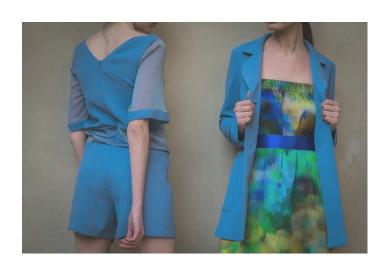

TAORMINA MODEL
Polyester crepe
oversleeve sheath dress
with sheer
effect voile inserts

100% polyester

YELLOW SKIRT AND BLUE SHIRT POSITANO MODEL High waist sheath skirt withoverlappingtear on the back. Cotton with satineffect

> 98% cotton 2% elastane

Sheer effect voile 7/8 sleeve shirt with curled frill

100% polyester

RED DRESS LADY MODEL Oversleeve 7/8 dress, back V-neck and overlappingtear on the back. Opaque stretching technical textileand handmade stitching with pink silk thread