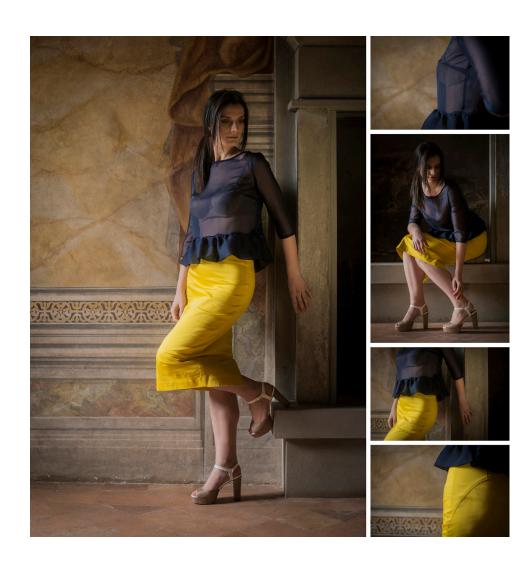

TAORMINA MODEL
Polyester crepe
oversleeve sheath dress
with sheer
effect voile inserts

100% polyester

YELLOW SKIRT AND BLUE SHIRT POSITANO MODEL High waist sheath skirt withoverlappingtear on the back. Cotton with satineffect

> 98% cotton 2% elastane

Sheer effect voile 7/8 sleeve shirt with curled frill

100% polyester

RED DRESS LADY MODEL Oversleeve 7/8 dress, back V-neck and overlappingtear on the back. Opaque stretching technical textileand handmade stitching with pink silk thread