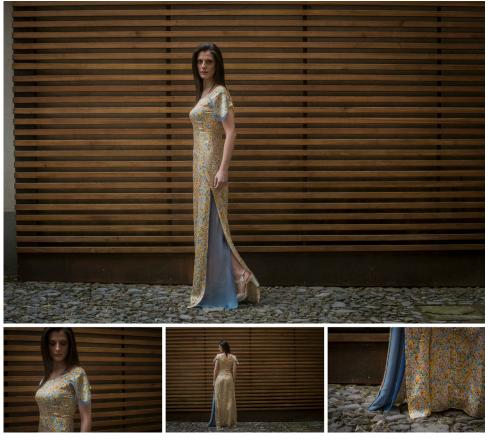

98% polyester 2% elastane

KIMONO JACKET
SHIRT AND TROUSERS
QUEEN KIMONO,
QUEEN CREME AND QUEEN
ROUGE MODEL
Turn-up sleeve kimono
jacket in brocade textile
with belt.
Precious colors trio
98% polyester 2% lurex

High waist and wide leg trousers withcurled waistand soft crotch. Shiny stretching technical textile

98% polyester 2% elastane

Kimono shirt with soft curled sleeve

100% viscosa

CROPPED SHIRT
AND TROUSERS
URBAN BLU MODEL
Blue cropped shirt
with butterfly sleeve,
drop shape on the back
and hook fastener.
Light wool textile