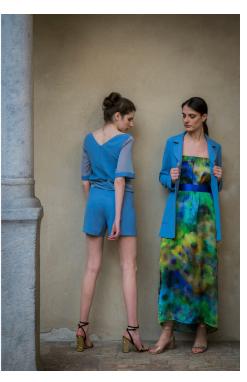

TAORMINA MODEL
Polyester crepe
oversleeve sheath dress
with sheer
effect voile inserts

100% polyester

YELLOW SKIRT AND BLUE SHIRT POSITANO MODEL High waist sheath skirt withoverlappingtear on the back. Cotton with satineffect

> 98% cotton 2% elastane

Sheer effect voile 7/8 sleeve shirt with curled frill

100% polyester

RED DRESS LADY MODEL Oversleeve 7/8 dress, back V-neck and overlappingtear on the back. Opaque stretching technical textileand handmade stitching with pink silk thread