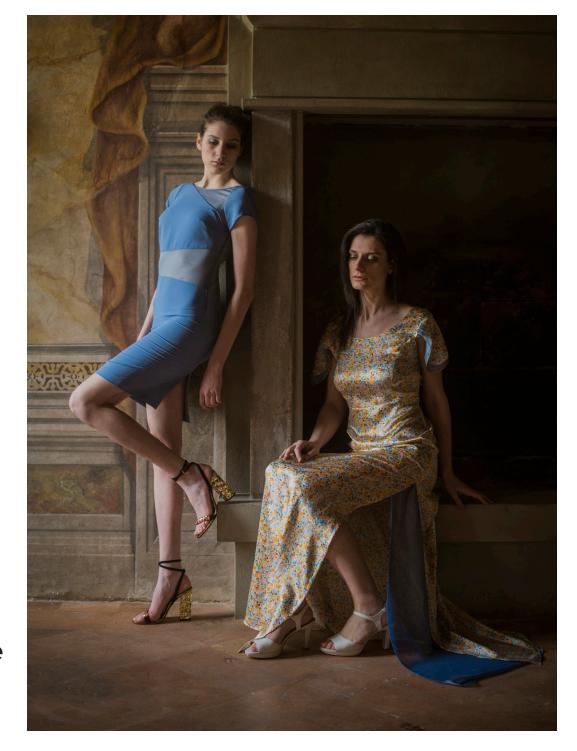

TAORMINA MODEL
Polyester crepe
oversleeve sheath dress
with sheer
effect voile inserts

100% polyester

YELLOW SKIRT AND BLUE SHIRT POSITANO MODEL High waist sheath skirt withoverlappingtear on the back. Cotton with satineffect

> 98% cotton 2% elastane

Sheer effect voile 7/8 sleeve shirt with curled frill

100% polyester

RED DRESS LADY MODEL Oversleeve 7/8 dress, back V-neck and overlappingtear on the back. Opaque stretching technical textileand handmade stitching with pink silk thread