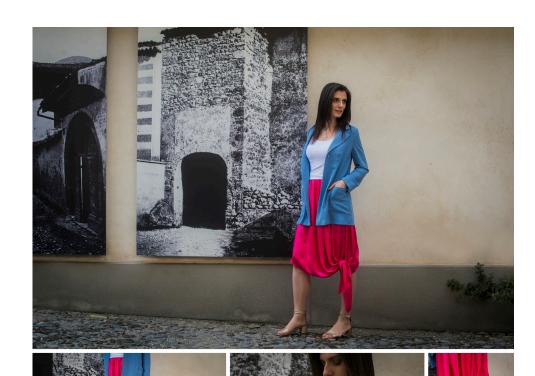

100% wool

High waist and wide leg 7/8 trousers with curled waist and soft crotch. Particular high hem in contrast. Soft denim patterned textile

80% cotton 20% silk

LIGHT BLUE JACKET
CAPRI MODEL
Polyester crepe unlined blazer
with applied pockets.
Internal handmade stitching