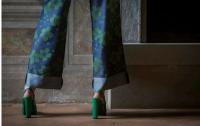

High waist and wide leg trousers withcurled waistand soft crotch. Shiny stretching technical textile

98% polyester 2% elastane

Kimono shirt with soft curled sleeve

100% viscosa

CROPPED SHIRT
AND TROUSERS
URBAN BLU MODEL
Blue cropped shirt
with butterfly sleeve,
drop shape on the back
and hook fastener.
Light wool textile

100% wool

High waist and wide leg 7/8 trousers with curled waist and soft crotch. Particular high hem in contrast. Soft denim patterned textile

80% cotton 20% silk

LIGHT BLUE JACKET
CAPRI MODEL
Polyester crepe unlined blazer
with applied pockets.
Internal handmade stitching